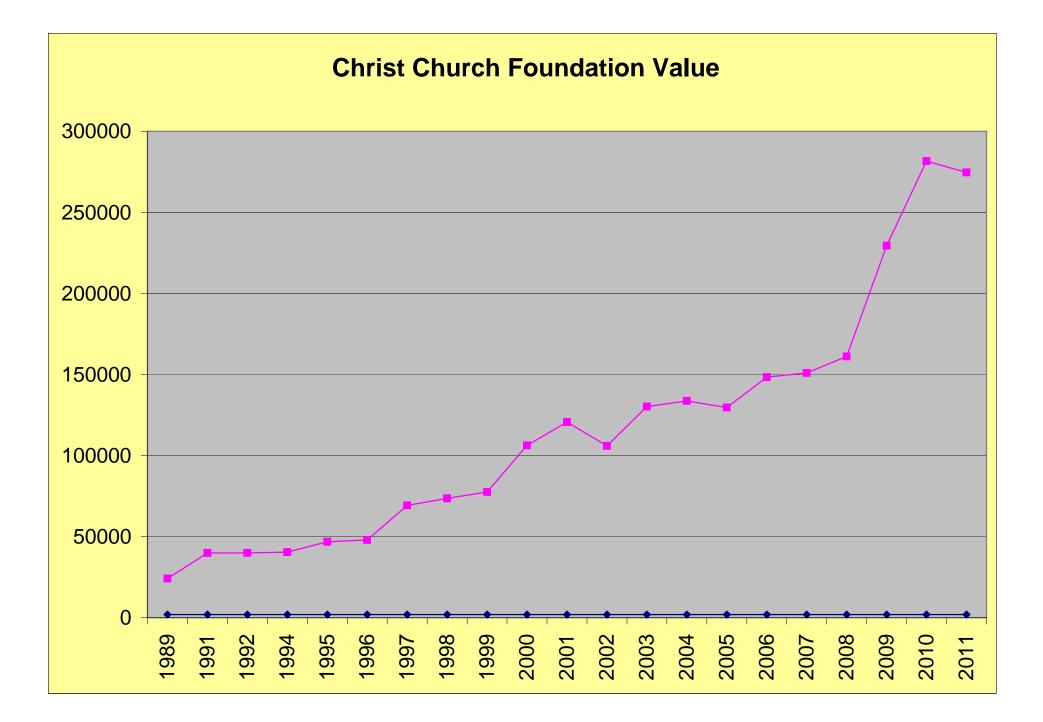

### **Christ Church Annual Foundation Report 2011**

The Christ Church Foundation was founded in 1982 to manage and disperse money specifically given to the foundation. Since that date the foundation has invested donations primarily in dividend/interest paying stocks, bonds, certificates of deposit and mutual funds, and has returned the earned income from these investments to Christ Church.

On December 31<sup>st</sup> 2011 the foundation funds had a valuation of \$274,668. Last year that figure was \$281,663. That is a 2.5% decrease over the previous year. Much of this is attributed to the ubiquitous stock market. To date the oldest records of the fund I have found had the December 31<sup>st</sup> 1989 valuation at \$24,141 with \$1,923 in dividend earnings going to the parish that year. In 1999 it was valued at \$77,538 with \$6,091 going to the parish. This year (2012) it is projected to provide over \$14,000 or about the same as last year. See attached chart showing the fund valuation growth over the years.